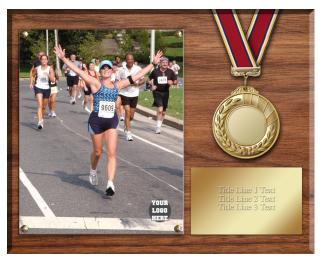

# Product ID PLQ12 Captions Sport Crest (0); Title Line 1(40), Title Line 2(40), Title Line 3(40) (R); Image Size Image 1 - 8x6.4 Price \$14.99

Medal not included

Double stick tape and instructions provided to add your own medal

| 12x15 Wood Champion Plaque |                                                                               |
|----------------------------|-------------------------------------------------------------------------------|
| Product ID                 | PLQ12                                                                         |
| Captions                   | Sport Crest (O); Title Line 1(40), Title<br>Line 2(40), Title Line 3(40) (R); |
| Image Size                 | Image 1 - 8x10                                                                |
| Price                      | \$14.99                                                                       |