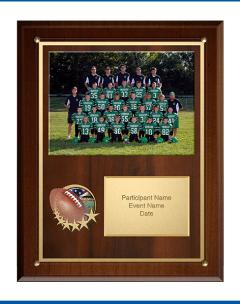

| Plaque-Coaches<br>8x10 plaque w/ team image |                                                                                                       |  |
|---------------------------------------------|-------------------------------------------------------------------------------------------------------|--|
| Product ID<br>Modifier                      | CPLQ<br>Badges change depending on the modifier that you select.<br>Badge can be replaced by a crest. |  |
| Captions                                    | Coach Upper Text(100), Coach Lower<br>Text(100) (R); Sport Crest (0);                                 |  |
| Image Size                                  | Image 1 - 5.294x3.78                                                                                  |  |
| Price                                       | \$10.00                                                                                               |  |