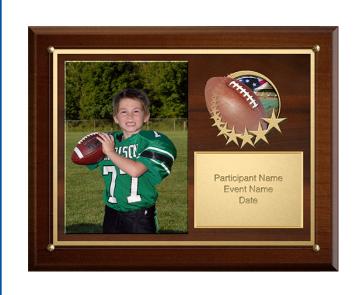

| 8x10 w/ player Image   |                                                                                                  |  |
|------------------------|--------------------------------------------------------------------------------------------------|--|
| Product ID<br>Modifier | GPPLQ Badges change depending on the modifier that you select. Badge can be replaced by a crest. |  |
| Captions               | Participant Name(30), Team(30),<br>Year(13) (R); Sport Crest (0);                                |  |
| Image Size             | Image 1 - 3.78x5.296                                                                             |  |
| Price                  | \$10.00                                                                                          |  |