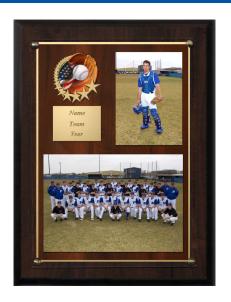

| 9x12 Wood Plaque (PCA) |                                                                 |
|------------------------|-----------------------------------------------------------------|
| Product ID             | 9x12p                                                           |
| Captions               | Plaque Line 1(40), Plaque Line 2(40),<br>Plaque Line 3(40) (0); |
| Image Size             | Image 1 - 3x4.504<br>Image 2 - 6.496x4.336                      |
| Price                  | \$13.29                                                         |