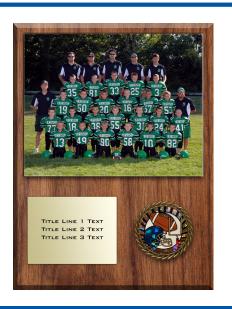

### 12x15 Wood Plaque

| Product ID | 1215p                                                        |
|------------|--------------------------------------------------------------|
| Captions   | Title Line 1(40), Title Line 2(40), Title<br>Line 3(40) (R); |
| Image Size | Image 1 - 4.29x6<br>Image 2 - 8.749x7.001                    |
| Price      | \$15.99                                                      |

**Medal not included**Double stick tape and instructions provided to add your own medal