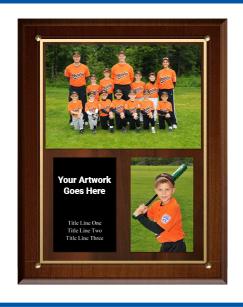

| 11x14 Wood Plaque (PCA) |                                                                 |
|-------------------------|-----------------------------------------------------------------|
| Product ID<br>Modifier  | 1114p<br>PCA - 2 image                                          |
| Captions                | Plaque Line 1(40), Plaque Line 2(40),<br>Plaque Line 3(40) (0); |
| Image Size              | Image 1 - 3.332x5.008<br>Image 2 - 8.256x5.504                  |
| Price                   | \$20.76                                                         |

| 11x14 Wood Plaque (PCA) |                                                                     |
|-------------------------|---------------------------------------------------------------------|
| Product ID<br>Modifier  | 1114p<br>PCA - 3 image                                              |
| Captions                | Plaque Line 1(40), Plaque Line 2(40),<br>Plaque Line 3(40) (0);     |
| Image Size              | Image 1 - 2.932x4.4<br>Image 2 - 2.932x4.4<br>Image 3 - 8.256x5.504 |
| Price                   | \$20.76                                                             |